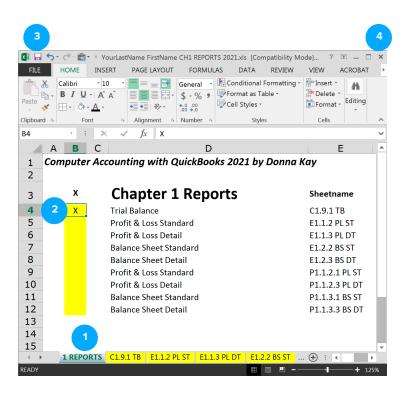

### **SAVE EXCEL REPORT**

Excel should open on your screen with your QuickBooks report inserted.

- Select the [CH NO.] REPORTS sheet tab
- Mark the report sheet you completed by inserting an "X".
- Save your REPORTS Excel workbook using the filename: YourLastName FirstName CH [NO.] REPORTS
- Close the Excel Reports workbook before exporting another QuickBooks report. Otherwise, you might receive an error message when exporting the next QuickBooks report.