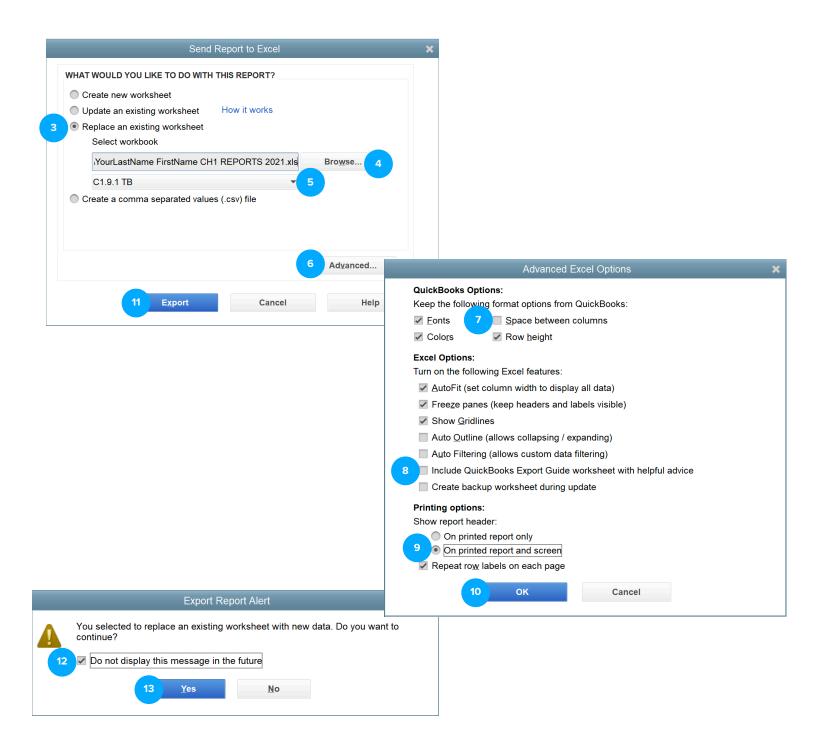

## **EXPORT QUICKBOOKS REPORTS TO EXCEL REPORTS TEMPLATES**

To export QuickBooks reports to the Excel Reports Template:

- With the QuickBooks report displayed in your QuickBooks software, select **Excel**
- Select Create New Worksheet
- When the Send Report to Excel window appears, select **Replace an existing worksheet**
- Click the **Browse** button and select your **CH [NO.] REPORTS Excel file**
- From the drop-down list, select the sheet: **C/E/P** [**NO.**]
- 6 Click the **Advanced** button
- 7 Uncheck Space between columns
- B Uncheck Include QuickBooks Export Guide worksheet with helpful advice
- Select On printed report and screen
- 10 Click **OK**
- 11 Click Export
- If the Export Report Alert window appears, select **Do not display this message in the**future
- Select **Yes**