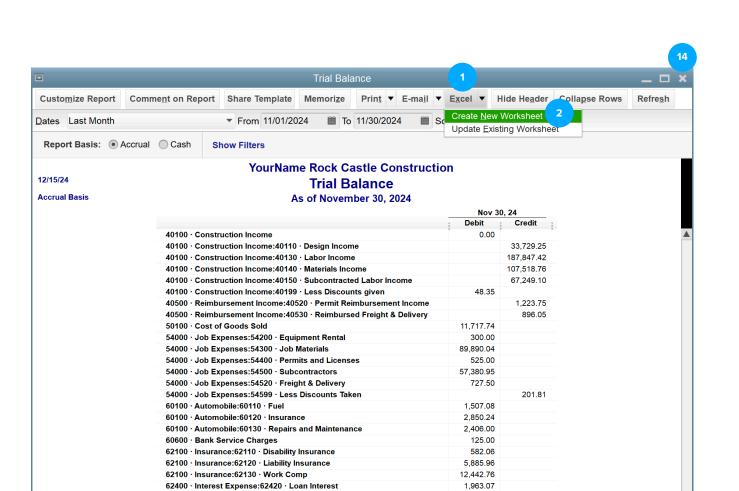

## **EXPORT QUICKBOOKS REPORTS TO EXCEL REPORTS TEMPLATES**

To export QuickBooks reports to the Excel Reports Template:

- With the QuickBooks report displayed in your QuickBooks software, select **Excel**
- Select Create New Worksheet
- When the Send Report to Excel window appears, select **Replace an existing worksheet**
- Click the **Browse** button and select your **CH [NO.] REPORTS Excel file**
- From the drop-down list, select the sheet: **C/E/P** [**NO.**]
- 6 Click the **Advanced** button
- 7 Uncheck Space between columns
- B Uncheck Include QuickBooks Export Guide worksheet with helpful advice
- Select On printed report and screen
- 10 Click **OK**
- 11 Click Export
- If the Export Report Alert window appears, select **Do not display this message in the**future
- Select **Yes**